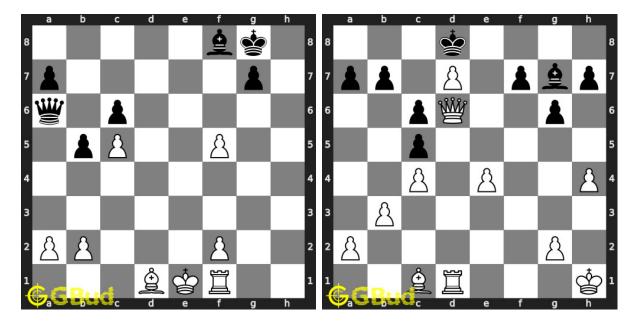

#### 247. Mate in 1 move

Level: easy, Next Move: White Solution: https://gbud.in/g6sz3b4