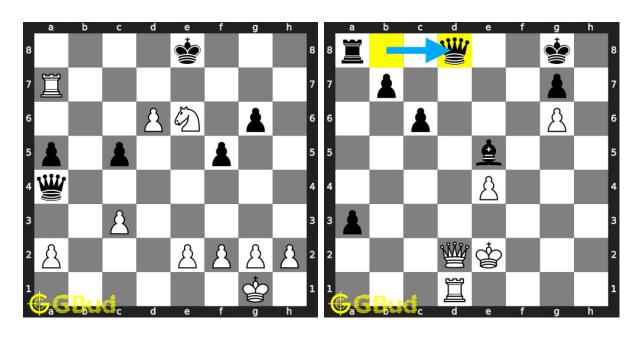

#### 248. Mate in 2 moves

Level: medium, Next Move: White Solution: https://gbud.in/g6sz3b4