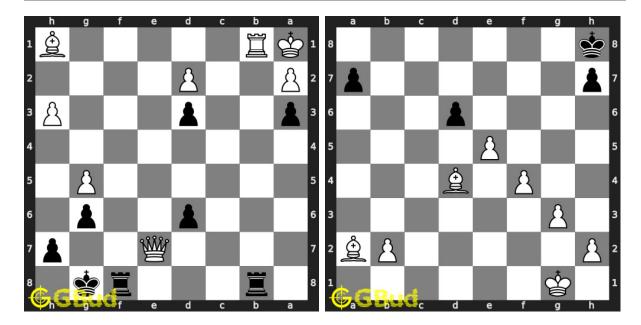

#### 245. Mate in 2 moves

Level: medium, Next Move: White Level: hard, Next Move: White Solution: https://gbud.in/g6sz3b4

#### 246. Mate in 3 moves

Solution: https://gbud.in/g6sz3b4

## 249. Mate in 3 moves

Level: hard, Next Move: Black Solution: https://gbud.in/g6sz3b4