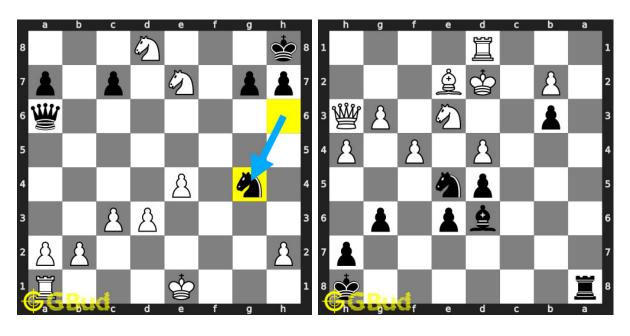

#### 245. Mate in 2 moves

Level: medium, Next Move: White Level: hard, Next Move: White Solution: https://gbud.in/g6sz3b4