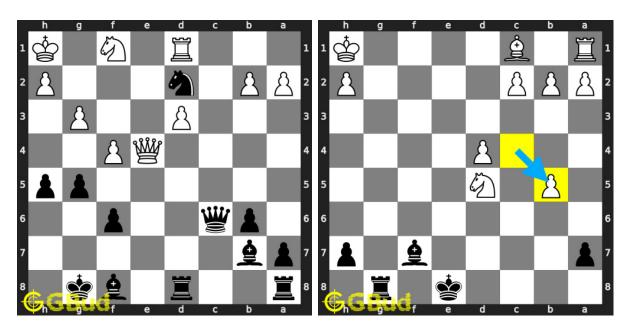

puzzles @ https://gbud.in/chsgppz                                                                     | 5        |
| 2                     | Play chess online for free. Solve puzzles and play with friends                                                   | 6        |
| 3                     | Solve these Endgame puzzles 241 to 250 puzzles online or view solutions by scanning this QR code or goto the link |          |
|                       | below                                                                                                             | 7        |

## Chess endgame puzzles 241 to 250



#### 241. Mate in 1 move

Level: easy, Next Move: White Solution: https://gbud.in/g6sz3b4

#### 242. Mate in 2 moves

Level: medium, Next Move: Black Solution: https://gbud.in/g6sz3b4



#### 243. Mate in 4 moves

Level: hard, Next Move: Black Solution: https://gbud.in/g6sz3b4

#### 244. Mate in 1 move

Level: easy, Next Move: Black Solution: https://gbud.in/g6sz3b4



#### 245. Mate in 2 moves

Level: medium, Next Move: White Level: hard, Next Move: White Solution: https://gbud.in/g6sz3b4

#### 246. Mate in 3 moves

Solution: https://gbud.in/g6sz3b4



#### 247. Mate in 1 move

Level: easy, Next Move: White Solution: https://gbud.in/g6sz3b4

#### 248. Mate in 2 moves

Level: medium, Next Move: White Solution: https://gbud.in/g6sz3b4



## 249. Mate in 3 moves

Level: hard, Next Move: Black Solution: https://gbud.in/g6sz3b4

## 250. Mate in 1 move

Level: easy, Next Move: White Solution: https://gbud.in/g6sz3b4



Figure 1: Solve other puzzles @ https://gbud.in/chsgppz